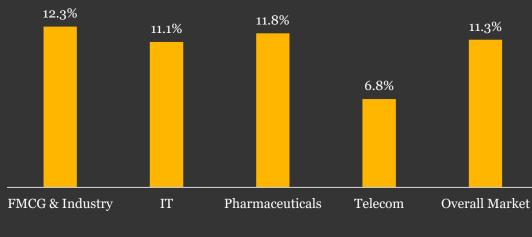

company revenue
- Comparison between your own data with market statistics of your choice (e.g. certain sector, region, company size)
- Customized peer samples that supports a more accurate analysis based on your needs

Source: Salary and Benefits Survey, PayWell 2022





| <u>Unique</u>  | Data       | & | Benchmarking |
|----------------|------------|---|--------------|
| <u>Experie</u> | <u>nce</u> |   |              |

Why PayWell Salary & Benefits Survey?

PayWell report content (table format)

#### PayWell additional insights

PayWell interactive dashboards (1/2)

PayWell interactive dashboards (2/2)

PayWell - Subscription options 1/2

PayWell - Subscription options 2/2

PayWell - discounts

<u>Timeline</u>

Let's talk!



### Additional insights

Salary increase planned for 2023



#### Example of benefits offered to all staff – Overall market



#### **Compensation and Benefits Report**

- Salary review policies
- Fixed and variable bonuses
- Protection benefits (insurance, medical services)
- Social benefits (transportation, vouchers)
- Perks (company car, mobile phone)
- Wellbeing benefits (sport, kindergarten)

#### Other reports

- Workforce metrics report containing an overview of the main metrics describing human capital effectiveness related to financial impact and productivity, engagement and HR function
- PayWell Key findings for off-the-shelf presentations
- Highlights on labour market, including relevant economic and social indicators
- Quarterly surveys on hot topics in HR



Why PayWell Salary & Benefits Survey?

PayWell report content (table format)