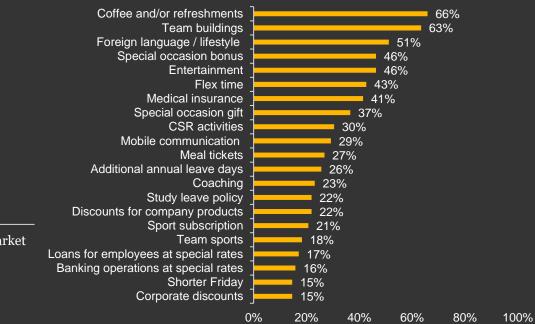

atistics of your choice (e.g. certain sector, region, company size)
- Customized peer samples that supports a more accurate analysis based on your needs

Source: Salary and Benefits Survey, PayWell 2022





| <u>Unique</u>  | Data       | & | Benchmarking |
|----------------|------------|---|--------------|
| <u>Experie</u> | <u>nce</u> |   |              |

Why PayWell Salary & Benefits Survey?

PayWell report content (table format)

#### PayWell additional insights

PayWell interactive dashboards (1/2)

PayWell interactive dashboards (2/2)

PayWell - Subscription options 1/2

PayWell - Subscription options 2/2

PayWell - discounts

<u>Timeline</u>

Let's talk!



### Additional insights

Salary increase planned for 2023



#### Example of benefits offered to all staff – Overall market



#### **Compensation and Benefits Report**

- Salary review policies
- Fixed and variable bonuses
- Protection benefits (insurance, medical services)
- Social benefits (transportation, vouchers)
- Perks (company car, mobile phone)
- Wellbeing benefits (sport, kindergarten)

#### Other reports

- Workforce metrics report containing an overview of the main metrics describing human capital effectiveness related to financial impact and productivity, engagement and HR function
- PayWell Key findings for off-the-shelf presentations
- Highlights on labour market, including relevant economic and social indicators
- Quarterly surveys on hot topics in HR



Why PayWell Salary & Benefits Survey?

PayWell report content (table format)

PayWell additional insights

PayWell interactive dashboards (1/2)