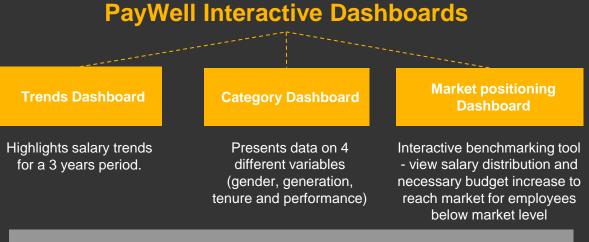

### Interactive Click-On Dashboards (1/2)

#### Trends Dashboard

- Aggregates data on multiple levels (all sectors, specific sector, function, department, level, city, region, job)
- Shows year on year trend based on constant sample (3 years in total)
- Drill down option which allows you to explore various data cuts that suit your needs
- Hover over views for details and additional insights

### Interactive Click-On Dashboards (2/2)

Let's talk!