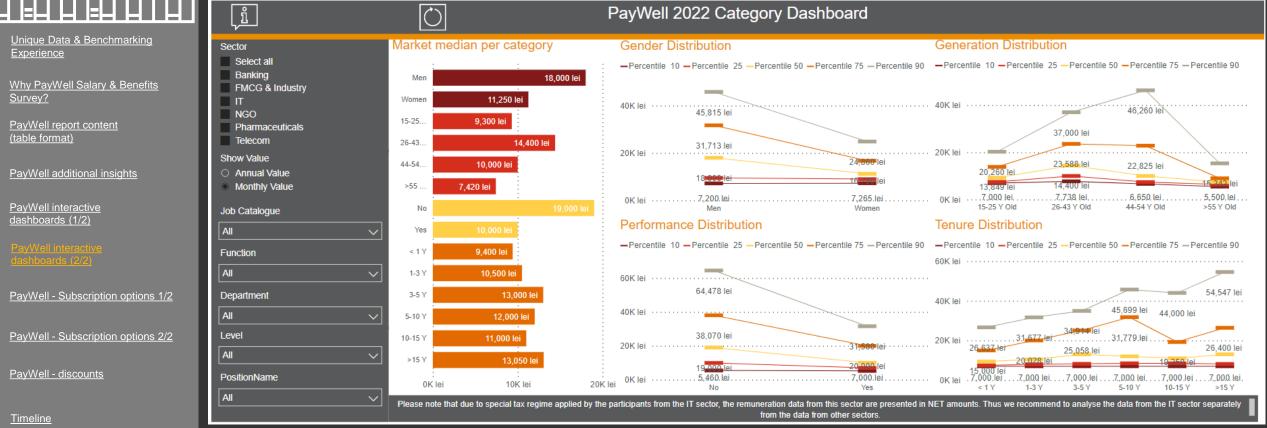

### \_\_\_\_\_

- Aggregates data on multiple levels (all sectors, specific sector, function, department, level, city, region, job)
- Shows data on 4 different variables (gender, generation, tenure and performance)
- Drill down option which allows you to explore various data cuts that suit your needs
- Hover over views for details and additional insights

**Category Dashboard** 

- Unique Data & Benchmarking Experience
- Why PayWell Salary & Benefits Survey?
- PayWell report content (table format)
- PayWell additional insights
- PayWell interactive dashboards (1/2)
- PayWell interactive dashboards (2/2)
- PayWell Subscription options 1/2
- PayWell Subscription options 2/2
- PayWell discounts
- <u>Timeline</u>
- Let's talk!